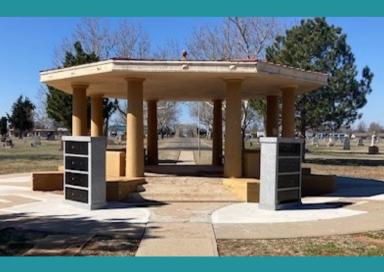

## **Highland Cemetery**

Our columbarium provides space for urns, while respectively designating personal and permanent placement of cremated remains. Individual niches can accommodate virtually any style of urn and may also hold personal mementos that a family chooses to place in the niche with their loved ones.

## Columbarium Price list

SINGLE COLUMBARIUM \$500.00

DOUBLE COLUMBARIUM \$1,000.00

CREMATION OPEN & CLOSING \$25.00

SINGLE NICHE SIZE IS 12"L X 12"W X 12"D

FOR MORE INFORMATION CONTACT 580-355-2905